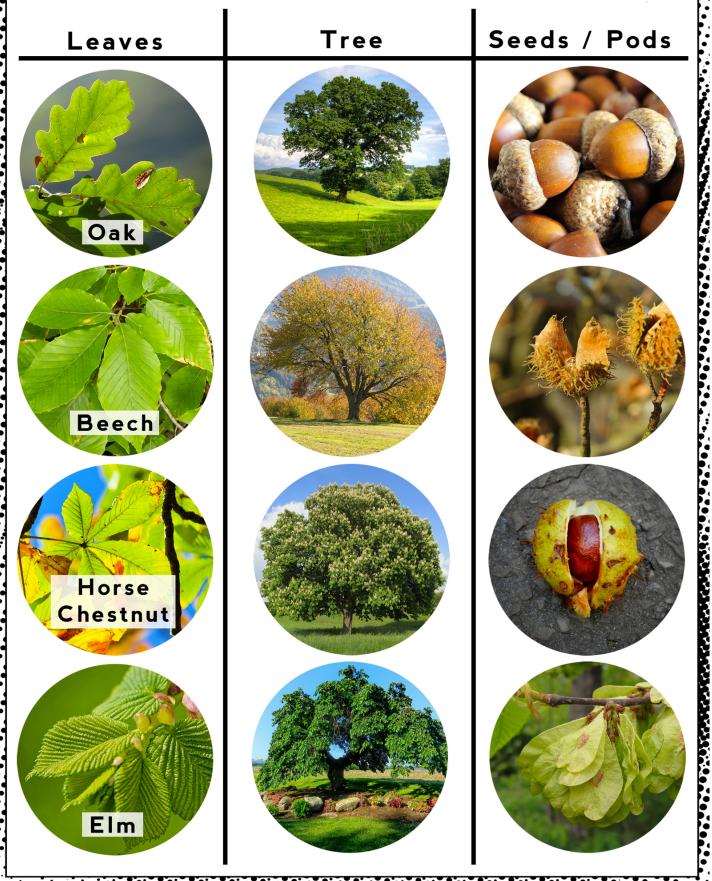

## British Tree Identification Guide

| Leaves     | Tree | Seeds / Pods |
|------------|------|--------------|
| Scots Pine |      |              |
| Juniper    |      |              |
| Willow     |      |              |
| Yew        |      |              |