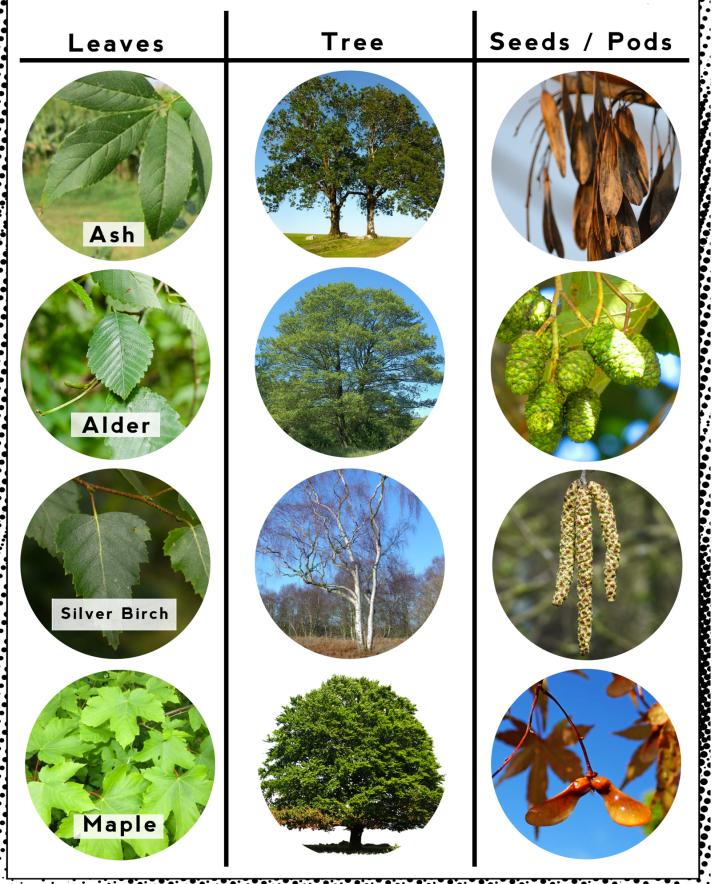

## British Tree Identification Guide

| Leaves     | Tree | Seeds / Pods |
|------------|------|--------------|
| Scots Pine |      |              |
| Juniper    |      |              |
| Willow     |      |              |
| Yew        |      |              |