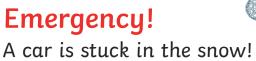

## **Emergency!**

A bear has escaped from the zoo! Help is needed!

> Which emergency services? What equipment should they bring? What can you do to help?

A car is stuck in the snow Help is needed!

> Which emergency services? What equipment should they bring? What can you do to help?