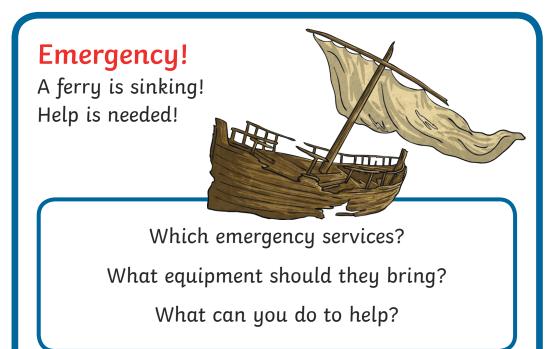

g? What can you do to help?

## **Emergency!**

A rugby player is hurt! Help is needed!



Which emergency services? What equipment should they bring? What can you do to help?

## **Emergency!**

A jewellery shop has been burgled! Help is needed!

> Which emergency services? What equipment should they bring?

> > What can you do to help?

## **Emergency!**

A car has crashed on the motorway! Help is needed!



Which emergency services? What equipment should they bring? What can you do to help?

## **Emergency!**

A bear has escaped from the zoo! Help is needed!

> Which emergency services? What equipment should they bring? What can you do to help?



A car is stuck in the snow Help is needed!

> Which emergency services? What equipment should they bring? What can you do to help?

TW 1NKL