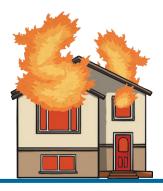

**Emergency!** 

A cat is stuck up a tree! Help is needed!

> Which emergency services? What equipment should they bring? What can you do to help?

**Emergency!** A house is on fire! Help is needed!

Which emergency services? What equipment should they bring? What can you do to help?