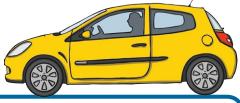

## **Emergency!**

A bear has escaped from the zoo! Help is needed!

> Which emergency services? What equipment should they bring? What can you do to help?

A car is stuck in the snow Help is needed!

> Which emergency services? What equipment should they bring? What can you do to help?