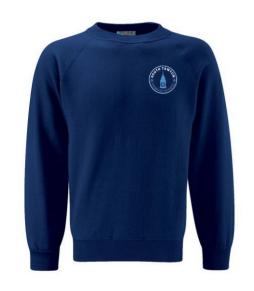

## **Schoolwear** Direct

SOUTH TAWTON PRIMARY SCHOOL

**Sweatshirt** 

Junior Sizes: 22 - 34 **Senior Sizes:** 36 - 56

from £10.45

Cardigan

Junior Sizes: 22 - 34 **Senior Sizes:** 36 - 51

from £11.75