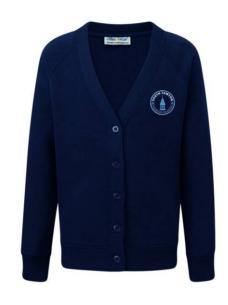

## **Schoolwear** Direct

SOUTH TAWTON PRIMARY SCHOOL

**Sweatshirt** 

Junior Sizes: 22 - 34 **Senior Sizes:** 36 - 56

from £10.45

Cardigan

Junior Sizes: 22 - 34 **Senior Sizes:** 36 - 51

from £11.75