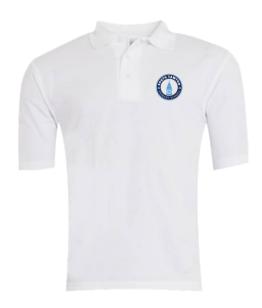

advanced.

From initial discussions, design boards through to the final products and online shop, our aim is to keep this as simple and effective as possible, keeping students and parents at the forefront of our minds.

### **BESPOKE SPORTSWEAR**

We have our own sports brand, manufacturing all aspects of bespoke sportswear, from training clothing to playing kit and jackets.

All of this range is manufactured to order, based on your own individual designs, using technically advanced fabrics. Delivery is generally in around 6-8 weeks from ordering for our bespoke sportswear.









## **Schoolwear** Direct

SOUTH TAWTON PRIMARY SCHOOL



**Sweatshirt** 

Junior Sizes: 22 - 34 **Senior Sizes:** 36 - 56

from £10.45



Cardigan

Junior Sizes: 22 - 34 **Senior Sizes:** 36 - 51

from £11.75



White Polo

Junior Sizes: 22 - 34 **Senior Sizes:** 36 - 51

from 7.50

## **Schoolwear** Direct

SOUTH TAWTON PRIMARY SCHOOL



Hooded Softshell

from £17.95



PE T-Shirt

Junior Sizes: 22 - 34 **Senior Sizes:** 36 - 56

from £4.95

# **Schoolwear** Direct

SOUTH TAWTON PRIMARY SCHOOL





**Junior Sizes:** 18/20 - 26/28 **Senior Sizes:** 30/32 - 38/40

£3.50-

£4.75



Water Bottle (available with school logo for additional cost)

£2.50

## **Schoolwear** Direct SOUTH TAWTON PRIMARY SCHOOL





Quadra Standard Bookbag

£6.80

Quadra Standard Bookbag

£4.95

### Key Information

#### **VAT SIZES**

Throughout this portfolio, all "Junior" sizes means clothing designs for children under the age of 14 years which are zero rated.

Actual garment measurements are in inches unless otherwise